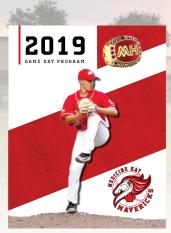

## Gameday Program

Full Colour. 8.5"x11". QTY: 1500

Full Page (7.5"x10"): Half Page (7.25"x4.875"): QTR Page (3.625"x4.875"): Banner (7.25"x2.5"): Bus Card (3.5"x2"): Center Spread Banner(16"x2.5"):

| \$750 |  |
|-------|--|
| \$500 |  |
| \$350 |  |
| \$250 |  |
| \$200 |  |
| \$500 |  |