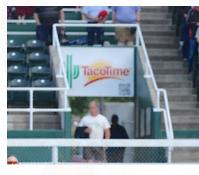

# MAVS STADIUM SIGNAGE



#### **Outfield Fence Fair Territory**

8ft x 16ft, full colour. 3 year commitment.

\$1850



#### **Outfield Fence Foul Territory**

8ft x 16ft, full colour. 3 year commitment.

\$1500



## **Score Board**

2ft x 12ft, full colour. 3 year commitment. 6 Locations.

\$1500



### **Stadium Railing**

3ft x 8ft, full colour. 3 year commitment. 4 Locations.

\$650



#### **Concourse Exit**

- 5.75ft x 3.75ft, full colour.
- 3 year commitment. 2 Locations.

\$1000



## **PA Booth**

4ft x 8ft, full colour. 3 year commitment. 4 Locations.

\$650



### **Lineup Board**

Located on the concourse. 3 year commitment. 1 Location.

\$1250